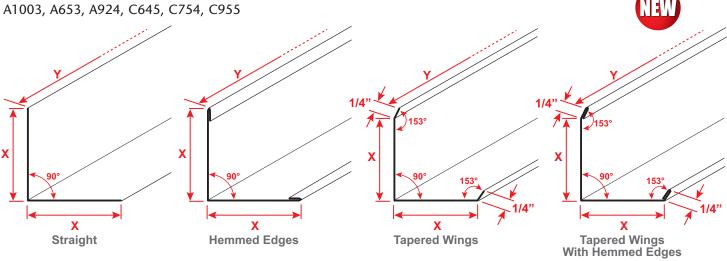

## **ASTM Codes:**

Details: stpro.us/ASTM A1003 A653 A924 C645 C754 C955

Company: PO Number: Material/Gauge: \_\_\_\_\_ Job/Project:\_\_\_ Name: Address: \_\_ X Size: Notes: Y Size: City: \_\_\_ Style: ☐ Straight State/ZIP: ☐ Hemmed Phone: \_ ☐ Tapered Wing eMail: ☐ Tapered & Hemmed