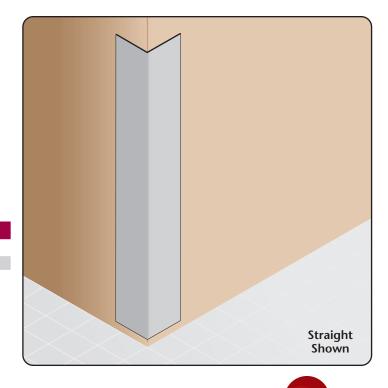

## **CG: Corner Guards**

- Custom Sizes Available, Contact Customer Service For Details
- Available With Mount Holes or Without Holes
- Available in Aluminum Tread Bright, and Stainless Steel (304 #4)

Stockton Products® offers four styles of corner guards to protect your corners in building with high traffic. Ideal for use in commercial offices, medical facilities or anywhere were you have corners that need to be protected from dents or other damange. Available in aluminum Tread Bright or brushed stainless steel (304 #4).