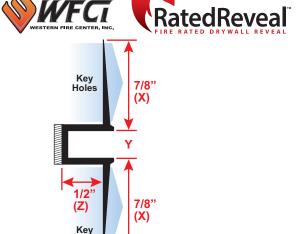

### **Most Common Sizes**

**Y Sizes:** 1/4", 1/2", 3/4", 1"

Length: 10'

## **Most Common Part Numbers:**

DRM-RR 50-25 X: 1/2", Y: 1/4", Z: 7/8", 10'
DRM-RR 50-50 X: 1/2", Y: 1/2", Z: 7/8", 10'
DRM-RR 50-75 X: 1/2", Y: 3/4", Z: 7/8", 10'
DRM-RR 50-100 X: 1/2", Y: 1", Z: 7/8", 10'