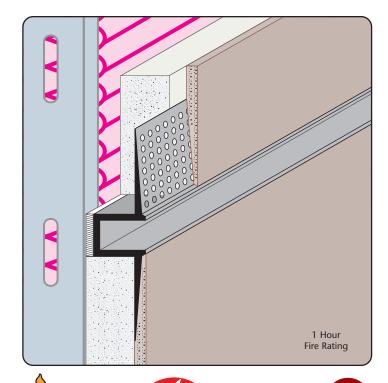

# DRM-RR: Wall Reveal - RatedReveal™

- Available in Aluminum Alloy (6063 T-5)
- Patent number 8,671,632 8,938,922 9,371,644

Stockton Products<sup>™</sup> Wall Reveal - RatedReveal<sup>™</sup> is an industry first, single piece Fire Rated Drywall Reveal Molding. RatedReveal<sup>™</sup> eliminates the requirement for extra drywall when using standard aluminum Drywall Reveal Moldings within fire rated walls. RatedReveal<sup>™</sup> has a factory applied intumescent strip strategically located along the interior web of the reveal profile. The intumescent strip will expand when exposed to elevated heat during a fire and completely seal off the gap in the drywall preventing the passage of fire, and smoke for one and two hour fire ratings.

RatedReveal<sup>™</sup> has been 3rd party fire tested per ASTM E119, Standard Test Methods for Fire Test of Building Construction and Materials and is listed under report number WFCi Report #20091.

**Note:** Rated Reveal<sup>™</sup> is a trademark of CEMCO.