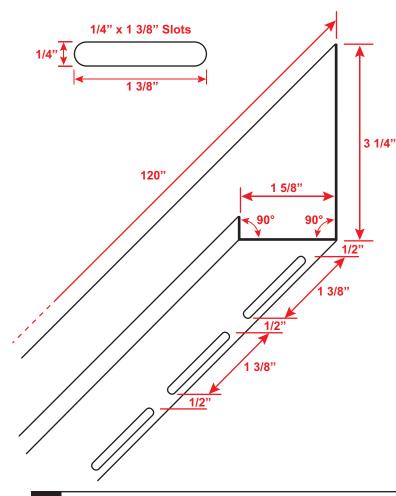

## **DWS: Slotted Weep Screed**

- Custom Sizes Available, Contact Customer Service For Details
- Available in Aluminum (A), Copper (C), Galvanized Steel (GS), Bonderized (BN), Galvalume® (GVM), Stainless Steel (SS) or Zinc (Z)

The Slotted Weep Screed is a single piece weep screed specifically designed provide a route for moisture to escape. Weep slots are located along the back of the weep screed allow moisture to efficiently exit the stucco assembly.

## **Most Common Part Numbers:**

**DWS158S314 038** DWS: Slotted Weep Screed

|   | Company:   | QTY: | PO Number:   |
|---|------------|------|--------------|
| П | Name:      |      | Job/Project: |
|   | Address:   |      | Notes:       |
| 0 | City:      |      |              |
|   | State/ZIP: |      |              |
| 0 | Phone:     |      |              |
|   | eMail:     |      |              |