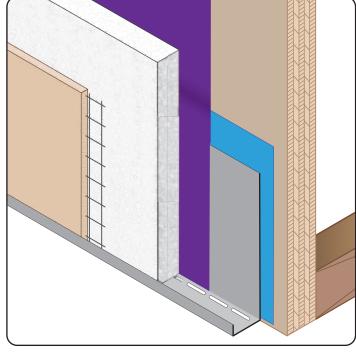

The Slotted Weep Screed is a single piece weep screed specifically designed provide a route for moisture to escape. Weep slots are located along the back of the weep screed allow moisture to efficiently exit the stucco assembly.