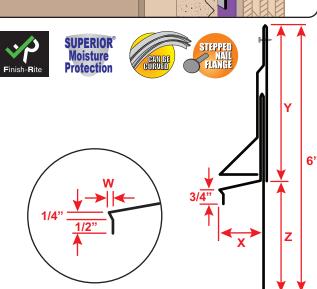

## **Most Common Part Numbers:**

W Sizes: 1/8" or 3/16"

X Sizes: 5/8", 3/4", 7/8", 1 3/8" or 1 1/2"

Y Sizes: 2 1/2", 3" or 3 1/2"

Z Sizes: 2 1/2", 3" or 3 1/2"

Length: 120"

For installation and placement instructions refer to

ASTM C1063, C841 and C926.

| Company:   | QTY:            | Weep Holes: ☐ None ☐ 1/4" ☐ 1/2" |
|------------|-----------------|----------------------------------|
| Name:      | Material/Gauge: | Weep Slots: ☐ None ☐ 3/16 x 2"   |
| Address:   | W Size:         | PO Number:                       |
| City:      | X Size:         | Job/Project:                     |
| State/ZIP: | Y Size:         | Notes:                           |
| Phone:     | Z Size:         |                                  |
| eMail:     | Length:         |                                  |
|            | Name:           | Name:                            |