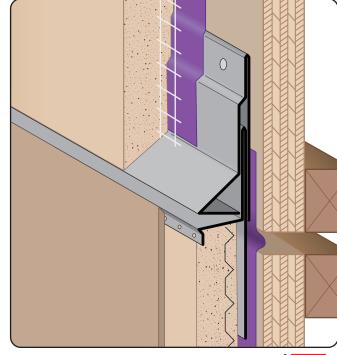

The dual function self-aligning expansion joint provides movement capability at floor line while allowing moisture to release from the top ground and lock out moisture from the bottom. Special "Step" on the attachment leg provides a locator for correct placement of the fasteners and helps keep the molding laying flat on the wall. Provides 1" of vertical movement. US Patent 7,673,421 B2