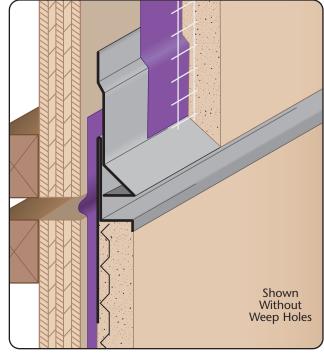

Econo M-Slide Expansion Joint® is a version of the M-Slide Expansion Joint® product line that does not have the additional back leg behind the sloped screed along the upper portion of the profile. The dual function self-aligning expansion joint provides movement capability at floor line while allowing moisture to release from the top ground and lock out moisture from the bottom.

## **Most Common Part Numbers:**

**X Sizes:** 3/4", 7/8" or 1 1/4" **Y Sizes:** 2", 2 1/2" or 3" **Z Sizes:** 2 1/2", 3" or 3 1/2" Lenath: 120"

| 3/4"                      |          |    |
|---------------------------|----------|----|
| Optional<br>Weep<br>Holes | Y        | 6" |
| X                         |          |    |
|                           | Z        |    |
|                           | <u>,</u> | V  |