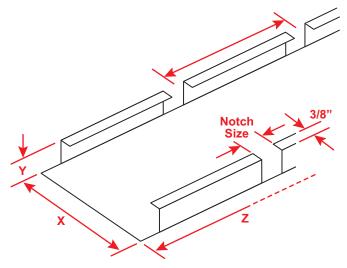

#### **Most Common Sizes**

X Sizes: User Defined
Y Sizes: User Defined
Z Sizes: User Defined

**Notch Size:** 1 3/4" to 2 1/4"

## **Most Common Lengths**

**Z=16":** 112", 128" or 144" **Z=24":** 96", 120" or 144"