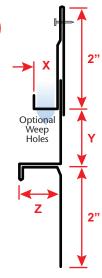

#### **Most Common Sizes**

X Sizes: 5/8", 3/4", 7/8", 1", 1 1/4", 1 3/8" or 1 1/2"
Y Sizes: 1/2", 3/4", 1", 1 1/2", 2", 2 1/2", 3", 3 1/2"
or 4"

**Z Sizes:** 1/2", 5/8", 3/4", 7/8", 1", 1 1/4", 1 3/8", or 1 1/2"