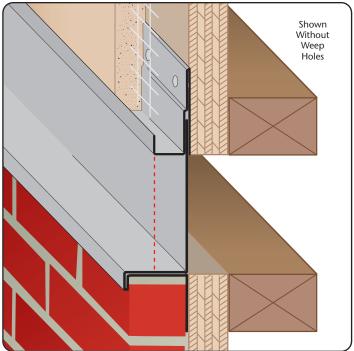

The OWC is the same as the EWC except that it offers two leg lengths for situations where 2 dissimilar depths come together. Special "Step" on the attachment leg provides a locator for correct placement of the fasteners and helps keep the molding laying flat on the wall.