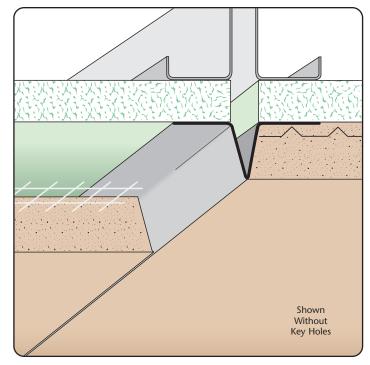

Pointed base screed functions as a control joint and depth screed in the plaster. The base screed comes with or without 1/2" key holes in the flange for a mechanical key.

### **Most Common Sizes**

**X Sizes:** 1/2", 3/4", 7/8" or 1 1/4"

**Length: 120"** 