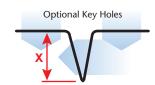

Pointed base screed functions as a control joint and depth screed in the plaster. The base screed comes with or without 1/2" key holes in the flange for a mechanical key.

### **Most Common Sizes**

**X Sizes:** 1/2", 3/4", 7/8" or 1 1/4"

**Length: 120"** 