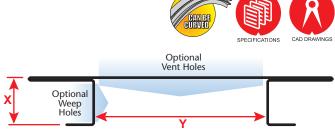

## **Most Common Sizes**

**X Sizes:** 3/8", 1/2", 5/8", 3/4", 7/8", 1" or 1 3/8" **Y Sizes:** 1/2", 3/4", 1", 1 1/2", 2", 2 1/2" or 3"

Length: 120"

Details: stpro.us/MET

Aluminum (A), Copper (C), Galvanized Steel (GS), Bonderized (BN), Galvalume® (GVM), Stainless Steel (SS)