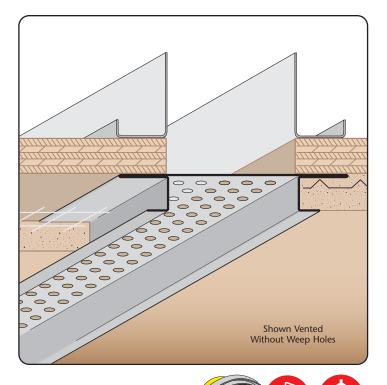

Channel screed style reveal that provides decorative shadow lines and accent stripes in an exterior finish. Has return keys for screeding of stucco. Can also be ordered vented for a perimeter air flow application.

Note: For Y Sizes over 2", use extruded aluminim or ECS.