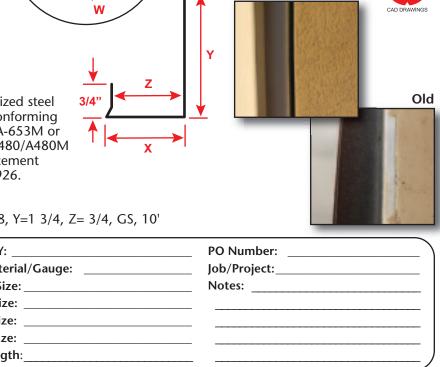

## **Most Common Sizes**

**W Sizes:** 1/8" or 3/16" **X Sizes:** 7/8" or 1" **Y Sizes:** 1 3/4" **Z Sizes:** 3/4" Length: 120"

**SFC88 018K078 134 034** 88: W=1/8, X=7/8, Y=1 3/4, Z= 3/4, GS, 10<sup>1</sup>

| QTY:    | PO Number:                                          |
|---------|-----------------------------------------------------|
|         | Job/Project:                                        |
|         |                                                     |
|         |                                                     |
| Y Size: |                                                     |
| Z Size: |                                                     |
| Length: |                                                     |
|         | Material/Gauge:  W Size:  X Size:  Y Size:  Z Size: |