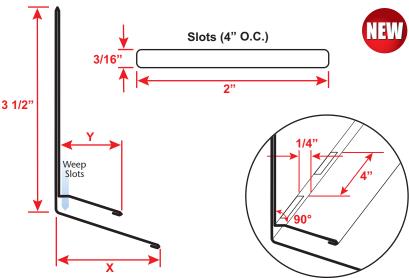

## **TWBF: Tru-Weep™ Base Flashing**

- Custom Sizes Available, Contact Customer Service For Details
- Included 3/16 x 2" Weep Slots
- Available in Aluminum (A), Copper (C), Galvanized Steel (GS), Bonderized (BN), Stainless Steel (SS) or Zinc (Z)

The Tru-Weep™ Weep Base Flashing is a single piece counter flashing stucco weep screed specifically designed to be used with drainage mat transition points between dissimilar claddings. Weep slots are located along the back of the sloped leg in alignment with the drainage mat to allow water to efficiently exit the stucco assembly.

## **Most Common Sizes**

**X Sizes:** 1 1/2", 1 3/4" or 2" **Y Sizes:** 1 1/8",1 1/4" or 1 1/2"

Length: 120"