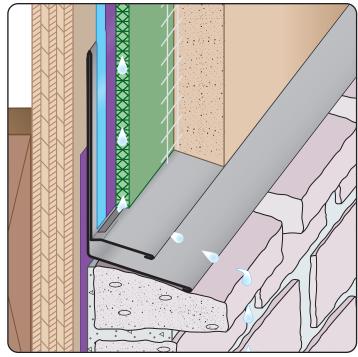

The Tru-Weep™ Weep Base Flashing is a single piece counter flashing stucco weep screed specifically designed to be used with drainage mat transition points between dissimilar claddings. Weep slots are located along the back of the sloped leg in alignment with the drainage mat to allow water to efficiently exit the stucco assembly.

Tru-Weep™ Base Flashing is in compliance with 2021 IBC: 2510.6.1