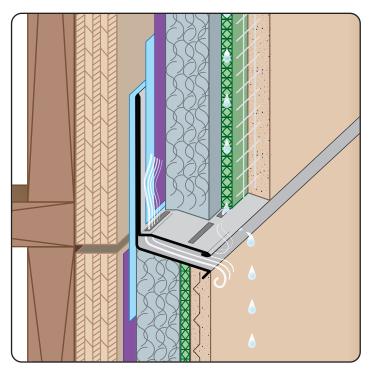

The Tru-Weep™ Stucco Accessories are a series of counter flashing stucco screeds specifically designed to be used with drainage mats and (CI) continuous insulation. Weep slots are located along the back of the sloped leg in alignment with the drainage mat to allow water to exit the stucco assembly efficiently.