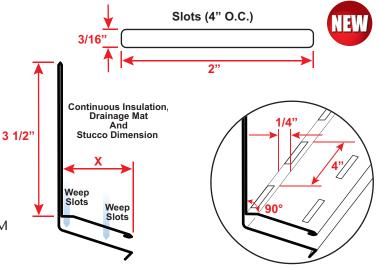

## **TWHJ-CI:** Tru-Weep™ #9 Horizontal Control Joint

- Custom Sizes Available, Contact Customer Service For Details
- Complies With IBC 2021 Drainage Mat Requirement For Stucco Systems
- Included 3/16 x 2" Weep Slots
- Available in Aluminum (A), Copper (C), Galvanized Steel (GS), Bonderized (BN), Stainless Steel (SS) or Zinc (Z)

The Tru-Weep™ Stucco Accessories are a series of counter flashing stucco screeds specifically designed to be used with drainage mats and (CI) continuous insulation. Weep slots are located along the back of the sloped leg in alignment with the drainage mat to allow water to exit the stucco assembly efficiently.

## **Most Common Sizes**

**X Sizes:** 1", 1 1/8", 1 1/4", 1 1/2"

**Length: 120"** 