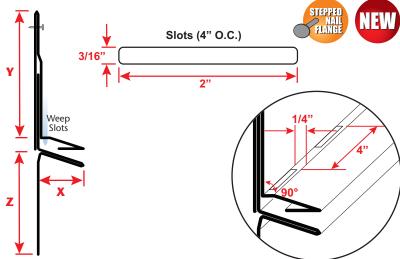

## **TWMSC:** Tru-Weep<sup>™</sup> M-Slide Expansion Joint®

- Custom Sizes Available, Contact Customer Service For Details
- Included 3/16 x 2" Weep Slots
- Available in Aluminum (A), Copper (C), Galvanized Steel (GS), Bonderized (BN), Stainless Steel (SS) or Zinc (Z)
- US Patent 7,673,421 B2

## **Most Common Sizes**

**X Sizes:** 1", 1 1/8", 1 1/4", 1 1/2"

Y Sizes: 2 1/2", 3", 3 1/2" Z Sizes: 2 1/2", 3", 3 1/2"

**Length:** 120"