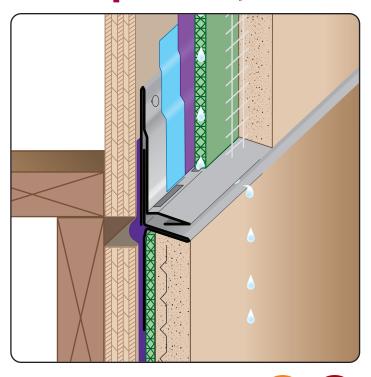

The Tru-Weep™ M-Slide Expansion Joint® accessory is specifically designed to be used with drainage mat. Weep slots are located along the back of the sloped leg in alignment with the drainage mat to allow water to efficiently exit the stucco assembly.