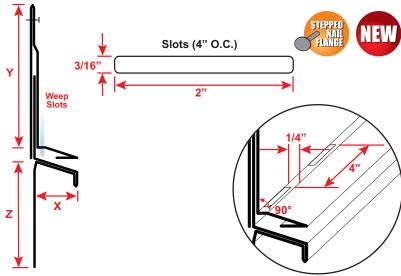

## **TWMSX:** Tru-Weep<sup>™</sup> M-Slide Expansion Joint®

- Custom Sizes Available, Contact Customer Service For Details
- Included 3/16 x 2" Weep Slots
- Available in Aluminum (A), Copper (C), Galvanized Steel (GS), Bonderized (BN), Stainless Steel (SS) or Zinc (Z)
- US Patent 7,673,421 B2

## **Most Common Sizes**

**X Sizes:** 1", 1 1/8", 1 1/4", 1 1/2"

Y Sizes: 2 1/2", 3", 3 1/2" Z Sizes: 2 1/2", 3", 3 1/2"

**Length:** 120"