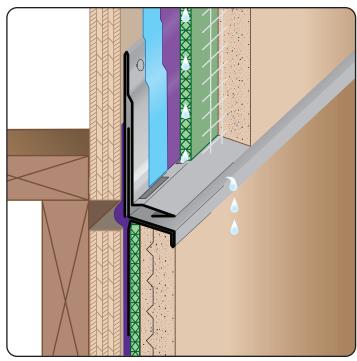

## **TWMSX:** Tru-Weep<sup>™</sup> M-Slide Expansion Joint®

- Custom Sizes Available, Contact Customer Service For Details
- Included 3/16 x 2" Weep Slots
- Available in Aluminum (A), Copper (C), Galvanized Steel (GS), Bonderized (BN), Stainless Steel (SS) or Zinc (Z)
- US Patent 7,673,421 B2

The Tru-Weep™ M-Slide Expansion Joint® accessory is specifically designed to be used with drainage mat. Weep slots are located along the back of the sloped leg in alignment with the drainage mat to allow water to efficiently exit the stucco assembly.