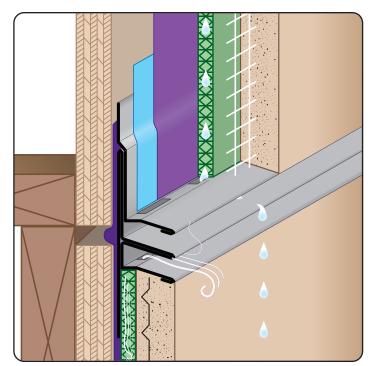

The Tru-Weep™ Midwall Vent is a two piece horizontal control joint specifically designed to be used with drainage mat. This unique design allows for the top of the wall to drain moisture, and the bottom of the wall to vent air at the same midwall reveal. Weep slots are located along the back of the sloped legs in alignment with the drainage mats to allow water and air to efficiently exit the stucco assembly.