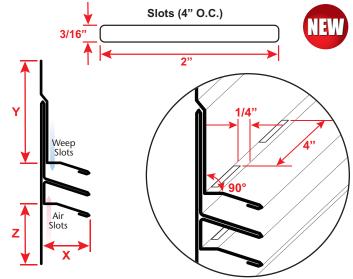

## **TWMW: Tru-Weep™ Midwall Vent**

- Custom Sizes Available, Contact Customer Service For Details
- Included 3/16 x 2" Weep Slots
- Available in Aluminum (A), Copper (C), Galvanized Steel (GS), Bonderized (BN), Galvalume<sup>®</sup> (GVM), Stainless Steel (SS) or Zinc (Z)
- Patent Pending

## Most Common Sizes X Sizes: User Defined Y Sizes: User Defined Z Sizes: User Defined Length: 120"