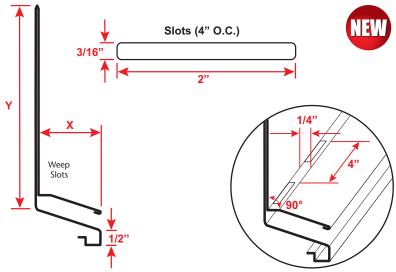

## **TWSD: Tru-Weep™ Soffit Drip**

- Custom Sizes Available, Contact Customer Service For Details
- Included 3/16 x 2" Weep Slots
- Available in Aluminum (A), Copper (C), Galvanized Steel (GS), Bonderized (BN), Stainless Steel (SS) or Zinc (Z)

## **Most Common Sizes**

**X Sizes:** 1", 1 1/8", 1 1/4", 1 1/2"

Y Sizes: 3 1/2", 4" Length: 120"