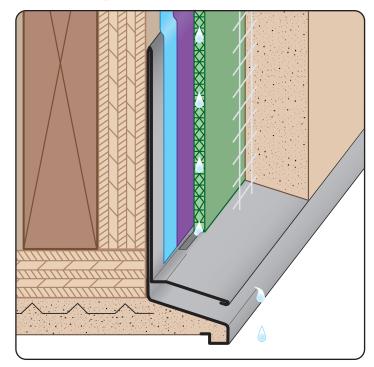

The Tru-Weep™ Soffit Drip is a customizable soffit drip edge specifically designed to be used with drain mat stucco assemblies. Weep slots are located along the back of the sloped leg in alignment with the drainage mat to allow water to efficiently exit the stucco assembly.