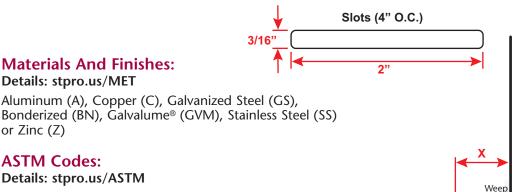

## **Most Common Sizes**

**X Sizes:** 1/2", 3/4", 7/8", 1" or 1 3/8"

**Y Sizes:** 3 1/2", 4 1/2" or 5"

**Materials And Finishes:** Details: stpro.us/MET

Lenath: 120"

or Zinc (Z)

**ASTM Codes:** 

Details: stpro.us/ASTM