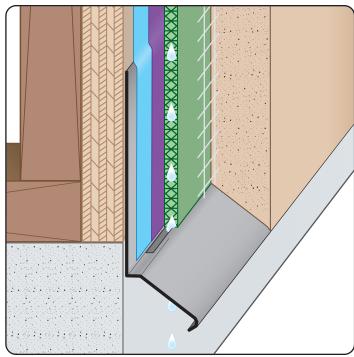

The Tru-Weep™ Stucco Stop is a single piece variation of the traditional weep screed that provides a plaster stop and weep function at the foundation line, and specifically designed to be used with drainage mat. Weep slots are located along the back of the sloped leg in alignment with the drainage mat to allow water to efficiently exit the stucco assembly.