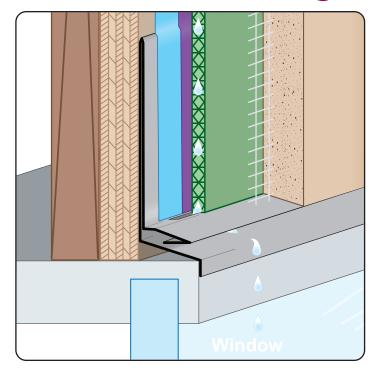

The Tru-Weep™ Window Flashing is a single piece window head flashing weep specifically designed to be used with drainage mat. Weep slots are located along the back of the sloped leg in alignment with the drainage mat to allow water to efficiently exit the stucco assembly.

**Note:** Field install end dams are recommended when using this accessory over window heads