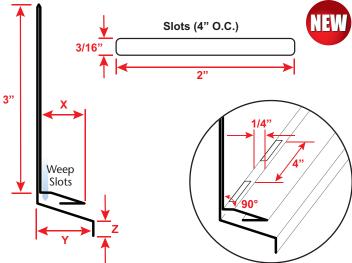

## **TWWF: Tru-Weep™ Window Head Flashing**

- Custom Sizes Available, Contact Customer Service For Details
- Included 3/16 x 2" Weep Slots
- Available in Aluminum (A), Copper (C), Galvanized Steel (GS), Bonderized (BN), Stainless Steel (SS) or Zinc (Z)

## **Most Common Sizes**

**X Sizes:** 1", 1 1/8", 1 1/4", 1 1/2"

Y Sizes: 1", 1 1/4", 1 1/2"
Z Sizes: 1/2", 3/4", 1"

**Length:** 120"