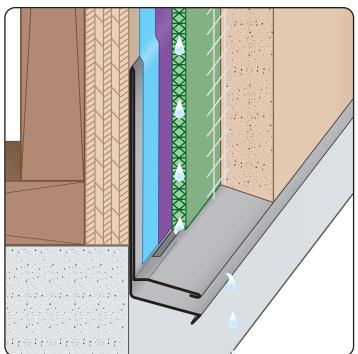

The Tru-Weep<sup>™</sup> Weep Screed is a single piece counter flashing stucco weep screed specifically designed to be used with drainage mat. Weep slots are located along the back of the sloped leg in alignment with the drainage mat to allow water to efficiently exit the stucco assembly.