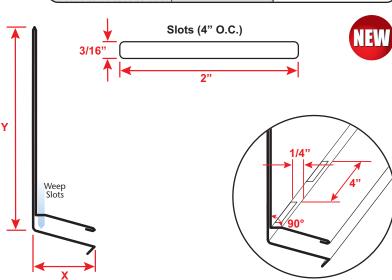

# **TWWT: Tru-Weep<sup>™</sup> Weep Screed**

- Custom Sizes Available, Contact Customer Service For Details
- Included 3/16 x 2" Weep Slots
- Available in Aluminum (A), Copper (C), Galvanized Steel (GS), Bonderized (BN), Stainless Steel (SS) or Zinc (Z)

#### **Most Common Sizes**

**X Sizes:** 1", 1 1/8", 1 1/4", 1 1/2" **Y Sizes:** 3 1/2", 4" **Length:** 120"