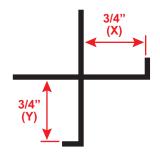

Most Common Sizes

## **Most Common Part Numbers:**

**XPM75 75EC** XPM: X=3/4, Y=3/4, Clear Anodize, A, 10'

**XPM75 75EDB** XPM: X=3/4, Y=3/4, Dark Bronze Anodize, AL, 10'

|   | Company:   | QTY:                                | PO Number:   |
|---|------------|-------------------------------------|--------------|
| П | Name:      | Material: Aluminum Alloy (6063 T-5) | Job/Project: |
|   | Address:   | Length:                             | Notes:       |
| 0 | City:      |                                     |              |
|   | State/ZIP: |                                     |              |
| 0 | Phone:     |                                     |              |
|   | eMail:     |                                     | <del></del>  |