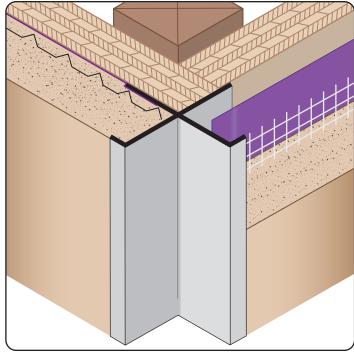

## **XPM: X Plaster Molding**

- Available Curved Upon Request
- Available in Aluminum Alloy (6063 T-5)

Creates a decorative inverted corner reveal detail for conventional 3-coat stucco at fascia/soffit conditions and around recessed entryways and doors. Can also be used to trim off the tops of pony walls and used as a drip edge on a fascia/soffit condition.