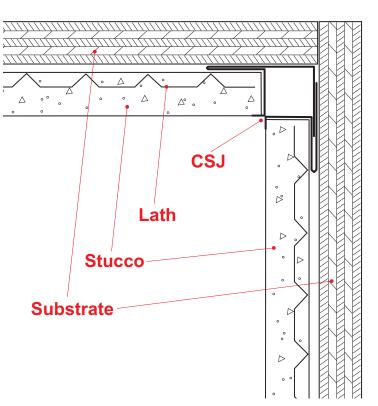

## **CSJ: Corner Slip Joint - 2 Piece**

Designed to facilitate movement at an inside corner condition.

Note: This drawing is supplied solely to assist in the selection and application of product manufactured by Stockton Products. This drawing is generic in nature and should not be used in design or construction without an independent evaluation by a qualified Architect or Engineer of Record.