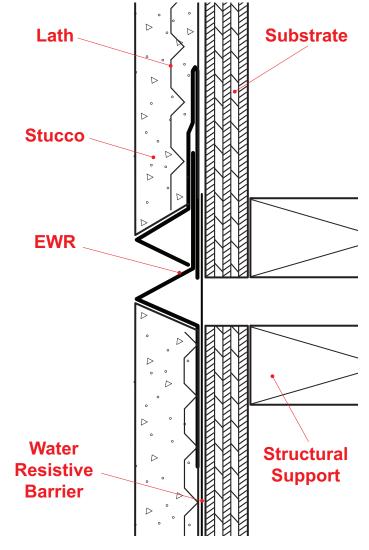

## **EWR:** Expansion Water-Resistant Reveal - 2 Piece

The dual function self-aligning expansion joint provides movement capability at floor line while allow moisture to release from the top ground and locks out moisture from the bottom. Special "Step" on the attachment leg provides a locator for correct placement of the fasteners and helps keep the molding laying flat on the wall.

Note: This drawing is supplied solely to assist in the selection and application of product manufactured by Stockton Products. This drawing is generic in nature and should not be used in design or construction without an independent evaluation by a qualified Architect or Engineer of Record.