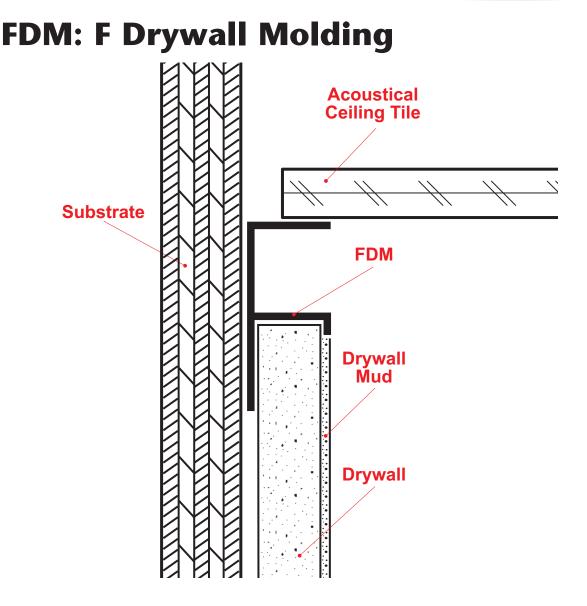

CUSTOM FABRICATED METAL • METAL TRIMS WIRE CORNERS • EXTRUDED ALUMINUM

A drywall stop/control screed for drywall, used at the top or base of columns, the top of walls at the ceiling, or at the base to create a reveal. Also used at the top of windows to permit the continuation of a horizontal reveal at the window line.