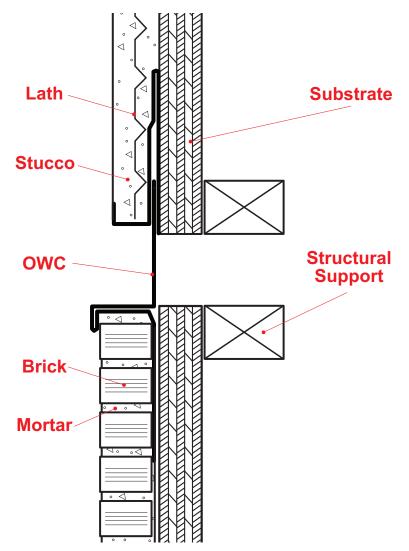

## **OWC:** Offset Water-Resistant Expansion Channel - 2

The OWC is the same as the EWC except that it offers two leg lengths for situations where 2 dissimilar depths come together. Special "Step" on the attachment leg provides a locator for correct placement of the fasteners and helps keep the molding laying flat on the wall.

Note: This drawing is supplied solely to assist in the selection and application of product manufactured by Stockton Products. This drawing is generic in nature and should not be used in design or construction without an independent evaluation by a qualified Architect or Engineer of Record.