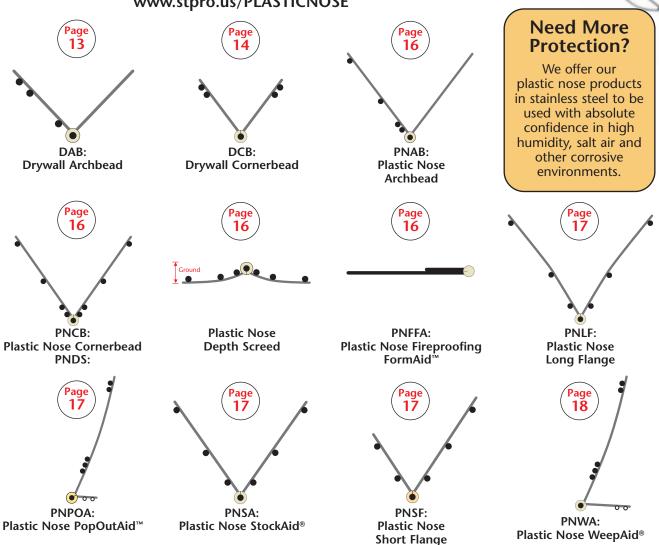

## **Plastic Nose Wire Products** From Stockton Products™

- ✓ Minimizes rust at the corner (especially if the stucco is damaged)
- ✓ Protects the corner from damage
- ✓ Doubles as a depth screed to assure proper depth of stucco
- ✓ Acrylic finishes adhere well to the PVC
- ✓ White PVC color is a visual indicator that there is proper embedment of the corner in the finish coat of stucco
- ✓ Enables multi-story corners to be more easily aligned without repetitive stucco coatings (thereby minimizing labor)

## www.stpro.us/PLASTICNOSE