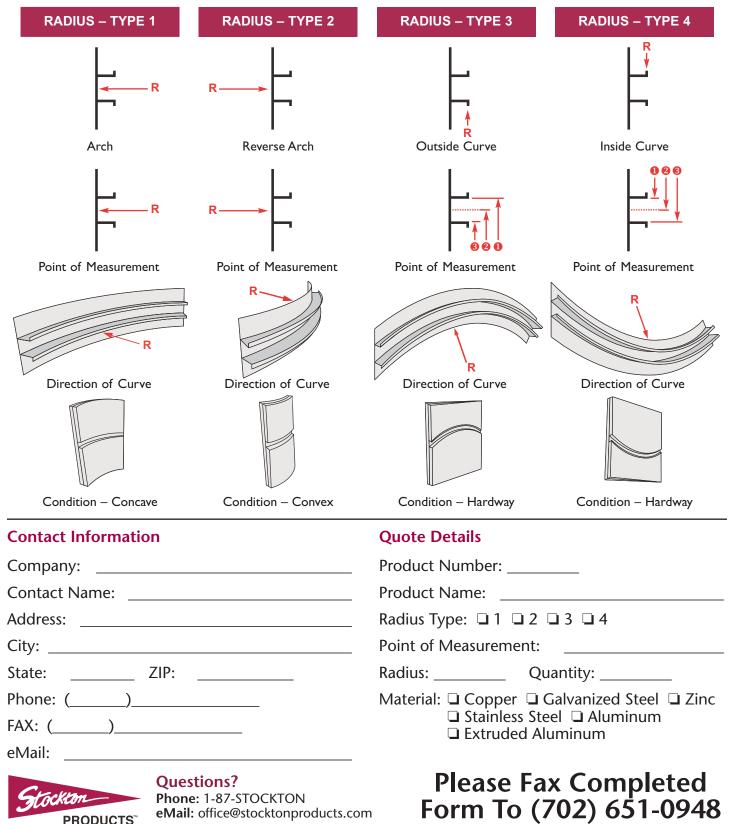

Due to the curving process, only 8 usable feet are available from a 10' length. Please indicate the amount of material required in usable feet. All material will be rounded up to a 10' length (example, 54' usable will be rounded up to 60'). Please specify the Point of Measuement (face of plaster, face of framing, center of reveal, etc.), as well as the Radius Type, direction of the curve from the diagrams on this page.

Note: The radius is pulled towards the arrow that appears on each diagram of the types of curves available.

**PRODUCTS**<sup>™</sup>

eMail: office@stocktonproducts.com