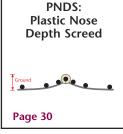

hout repetitive stucco coatings (thereby minimizing labor)

With over 70 years of service to industry professionals, you can rely on Stockton Products to deliver quality wire products.

### PNDS: **Plastic Nose Depth Screed** Page 30



## PNLF: **Plastic Nose** Long Flange Page 31







#### Fireproofing with Stockton Products™

To achieve maximum protection of Fireproofing material, appropriate material thickness can only be achieved by way of mechanical reinforcement. That is provided by Stockton Products' wire products. Our welded wire corner reinforcements provides for maximum mechanical keys, enabling the fireproofing material to properly adhere to the structure even when being applied at greater than normal thickness.

More information on Fireproofing is available on page 19.