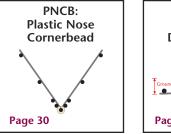

ithout repetitive stucco coatings (thereby minimizing labor)

With over 70 years of service to industry professionals, you can rely on Stockton Products to deliver quality wire products.

### PNDS: **Plastic Nose Depth Screed** Page 30



## PNLF: **Plastic Nose** Long Flange Page 31







#### Fireproofing with Stockton Products™

To achieve maximum protection of Fireproofing material, appropriate material thickness can only be achieved by way of mechanical reinforcement. That is provided by Stockton Products' wire products. Our welded wire corner reinforcements provides for maximum mechanical keys, enabling the fireproofing material to properly adhere to the structure even when being applied at greater than normal thickness.

More information on Fireproofing is available on page 19.