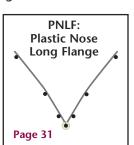

ut repetitive stucco coatings (thereby minimizing labor)

With over 70 years of service to industry professionals, you can rely on Stockton Products to deliver quality wire products.

### PNDS: **Plastic Nose Depth Screed** Page 30



## PNLF: **Plastic Nose** Long Flange Page 31







#### Fireproofing with Stockton Products™

To achieve maximum protection of Fireproofing material, appropriate material thickness can only be achieved by way of mechanical reinforcement. That is provided by Stockton Products' wire products. Our welded wire corner reinforcements provides for maximum mechanical keys, enabling the fireproofing material to properly adhere to the structure even when being applied at greater than normal thickness.

More information on Fireproofing is available on page 19.