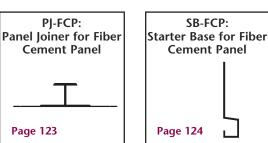

## SELECTION GUIDE EXTRUDED

PJ-FCP: Panel Joiner for Fiber Cement Panel See Page 123

ICT-FCP:

**Inside Corner** 

**Transition for Fiber** 

**Cement Panel** 

VR-FCP:

**Vertical Retainer** 