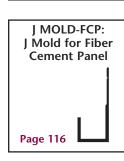

## SELECTION GUIDE EXTRUDED

PJ-FCP: Panel Joiner for Fiber Cement Panel See Page 123

ICT-FCP:

**Inside Corner** 

**Transition for Fiber** 

**Cement Panel** 

VR-FCP:

**Vertical Retainer** 