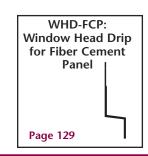

ls.

Construction using weather-resistant Fiber Cement Panel siding has become a popular choice among architects and builders, particularly for extreme weather regions. Known for its versatility, durability and performance, construction using Fiber Cement Panel is an excellent choice for all types of commercial and residential projects.

Stockton Products' line of moldings gives you the ability to enhance the aesthetic look of any Fiber Cement Panel project as well as providing a solution for any condition and detail when using this style of construction.

## **Fearturing**

- 6063 T5 extruded aluminum
- Standard finish clear anodized
- Other finishes available, contact customer service
- 10' cut length



OCG-FCP:

Outside Corner Guard

for Fiber Cement

**Panel** 

Page 118



















Page 118