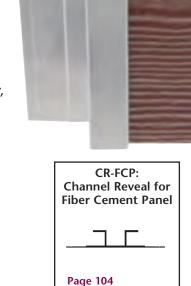

## SELECTION GUIDE EXTRUDED

PJ-FCP: Panel Joiner for Fiber Cement Panel See Page 123

ICT-FCP:

**Inside Corner** 

**Transition for Fiber** 

**Cement Panel** 

VR-FCP:

**Vertical Retainer** 