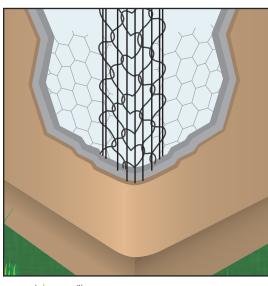

## **BNII: Bullnose II**

## • Available in Galvanized or Stainless Steel

Used when the strongest rounded corners are desired. Comes with a standard 7/16" radius (ping pong ball size). Standard 2 3/8" legs. DoubleWire has an additional line wire on the outside edges to provide additional nail points. Extra nose wires provide increased structural rigidity.