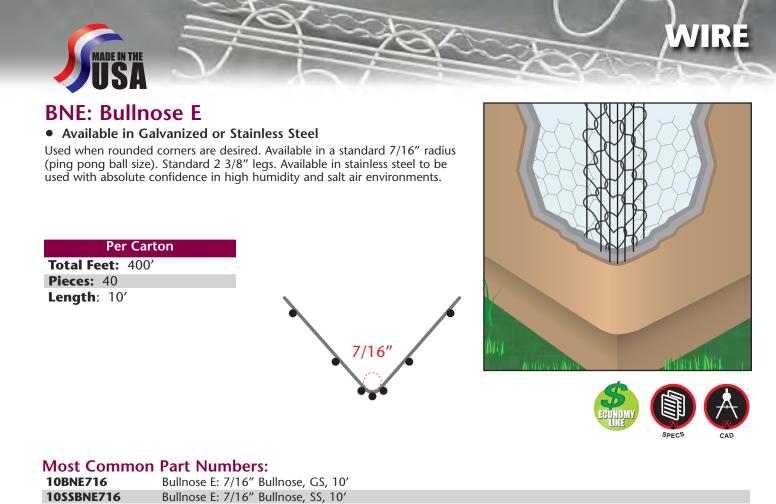

## **BNII: Bullnose II**

## • Available in Galvanized or Stainless Steel

Used when the strongest rounded corners are desired. Comes with a standard 7/16" radius (ping pong ball size). Standard 2 3/8" legs. DoubleWire has an additional line wire on the outside edges to provide additional nail points. Extra nose wires provide increased structural rigidity.