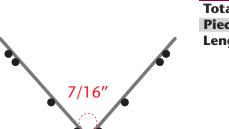

## • Available in Galvanized or Stainless Steel

Used when the strongest rounded corners are desired. Comes with a standard 7/16" radius (ping pong ball size). Standard 2 3/8" legs. DoubleWire has an additional line wire on the outside edges to provide additional nail points. Extra nose wires provide increased structural rigidity.