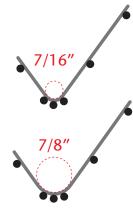

## **BNSF: Bullnose Short Flange**

- Available In 7/16" and 7/8" Radius
- Available in Galvanized or Stainless Steel

This product combines the features of regular Bullnose and Short-Flange. It is used with Spanish or Mediterranean architecture for rounded corners, sills and ledges. It has a 2 3/8" leg and a 1 1/2" leg and comes in both a 7/16" radius (ping pong ball size) and 7/8" radius (tennis ball size). Extra nose wire offers increased rigidity and stability.