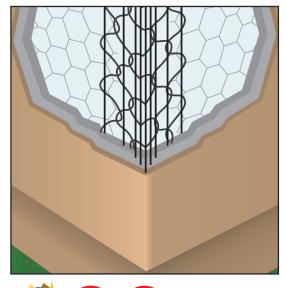

## • Available in Galvanized or Stainless Steel

The premier product used for exterior corner reinforcing with conventional 3-coat 7/8" stucco. It features a five nose wire configuration that develops a strong, mechanical bond and a solid plaster corner. Full nine-wire construction yields a rigid straight corner. Available in stainless steel to be used with absolute confidence in high humidity and salt air environments. Extra nose wires provide increased structural rigidity.