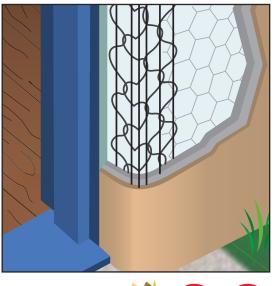

## • Available in Galvanized or Stainless Steel

The premier product used for exterior corner reinforcing with conventional 3-coat 7/8" stucco. It features a five nose wire configuration that develops a strong, mechanical bond and a solid plaster corner. Full nine-wire construction yields a rigid straight corner. Available in stainless steel to be used with absolute confidence in high humidity and salt air environments. Extra nose wires provide increased structural rigidity.