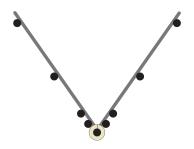

## **PNCB: Plastic Nose Cornerbead**

- Plastic Nose CornerAid®
- Available in Galvanized or Stainless Steel

This is the premium five nose wire CornerAid® with a high impact, non-rusting plastic nose and is excellent for heavy rain, high humidity and salt air climates. It is also useful to the fireproofing industry for boxed and contoured "I" beams. Standard 2 3/8" legs. Available in stainless steel to be used with absolute confidence in corrosive environments. Recommended for use with acrylic finishes. Extra nose wires provide increased structural rigidity.

### **Most Common Part Numbers:**

10PNCB Plastic Nose Cornerbead: GS, 10' **10SSPNCB** Plastic Nose Cornerbead: SS, 10'