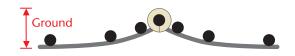

# **PNDS: Plastic Nose Depth Screed**

- Available In 3/4" and 1" Grounds
- Available in Galvanized or Stainless Steel

Assists in controlling stucco or concrete depth and can act as a control joint inhibiting cracking. Also used in fireproofing applications. Recommended for use with acrylic finishes.

### **Most Common Part Numbers:**

**10PNDS34** Plastic Nose Depth Screed: 3/4" Ground, GS, 10' 10PNDS1 Plastic Nose Depth Screed: 1" Ground, GS, 10' 10SSPNDS34 Plastic Nose Depth Screed: 3/4" Ground, SS, 10' Plastic Nose Depth Screed: 1" Ground, SS, 10' 10SSPNDS1