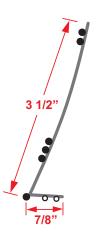

# PNWA: Plastic Nose WeepAid®

- Available In 7/8" and 1 1/2" Flange
  Available in Galvanized or Stainless Steel

Designed to act as a foundation screed for conventional 3-coat 7/8" stucco, WeepAid<sup>®</sup> maximizes the weep area and reduces the opportunity for stucco to stain or crack. Easy to tailor and trim. Comes with a non-rust high impact PVC nose. Can be used to form pop-outs around windows and doors as well as other "Ginger-Bread" details. Recommended for use with acrylic finishes.

## Most Common Part Numbers:

| 10PNWA78    | Plastic Nose WeepAid <sup>®</sup> : 7/8", GS, 10' |
|-------------|---------------------------------------------------|
| 10PNWA112   | Plastic Nose WeepAid®: 1 1/2", GS, 10'            |
| 10SSPNWA78  | Plastic Nose WeepAid <sup>®</sup> : 7/8", SS, 10' |
| 10SSPNWA112 | Plastic Nose WeepAid®: 1 1/2", SS, 10'            |