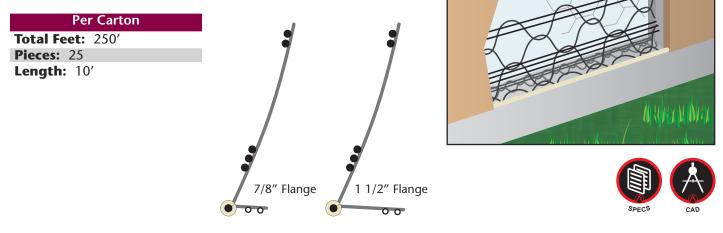

# PNWA: Plastic Nose WeepAid®

- Available In 7/8" and 1 1/2" Flange
  Available in Galvanized or Stainless Steel

Designed to act as a foundation screed for conventional 3-coat 7/8" stucco, WeepAid<sup>®</sup> maximizes the weep area and reduces the opportunity for stucco to stain or crack. Easy to tailor and trim. Comes with a non-rust high impact PVC nose. Can be used to form pop-outs around windows and doors as well as other "Ginger-Bread" details. Recommended for use with acrylic finishes.

## Most Common Part Numbers:

| 10PNWA78    | Plastic Nose WeepAid <sup>®</sup> : 7/8", GS, 10' |
|-------------|---------------------------------------------------|
| 10PNWA112   | Plastic Nose WeepAid®: 1 1/2", GS, 10'            |
| 10SSPNWA78  | Plastic Nose WeepAid <sup>®</sup> : 7/8", SS, 10' |
| 10SSPNWA112 | Plastic Nose WeepAid®: 1 1/2", SS, 10'            |