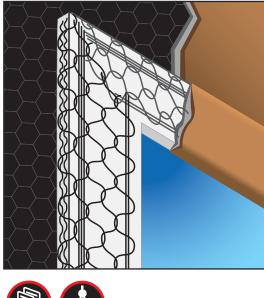

## POA: PopOutAid<sup>™</sup>

### • Available in Galvanized or Stainless Steel

Used to form decorative pop outs around windows and doors as well as other ornamental trim details. Unique wire pattern and shape provides excellent "Keying" of the stucco to the welded wire when forming and finishing the pop out.