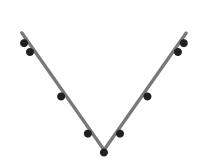

#### Available in Galvanized or Stainless Steel

DoubleWire has an additional line wire on the outside edges to provide additional nail points. Three nose wire lower cost product used for exterior corner reinforcing with conventional 3-coat 7/8" stucco. Available in stainless steel to be used with absolute confidence in high humidity and salt air environments. 2 3/8" legs.