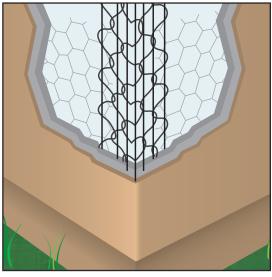

## • Available in Galvanized or Stainless Steel

A lower cost alternative to the original CornerAid® with fewer reinforcing wires. Three nose wire design used for exterior corner reinforcing with conventional 3-coat 7/8" stucco. Available in stainless steel to be used with absolute confidence in high humidity and salt air environments. 2 3/8" legs.

#### Available in Galvanized or Stainless Steel

DoubleWire has an additional line wire on the outside edges to provide additional nail points. Three nose wire lower cost product used for exterior corner reinforcing with conventional 3-coat 7/8" stucco. Available in stainless steel to be used with absolute confidence in high humidity and salt air environments. 2 3/8" legs.