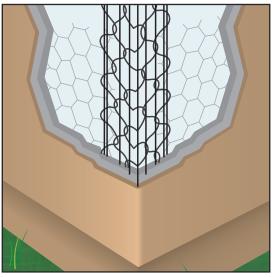

## • Available in Galvanized or Stainless Steel

A lower cost alternative to the original CornerAid® with fewer reinforcing wires. Three nose wire design used for exterior corner reinforcing with conventional 3-coat 7/8" stucco. Available in stainless steel to be used with absolute confidence in high humidity and salt air environments. 2 3/8" legs.

#### Available in Galvanized or Stainless Steel

DoubleWire has an additional line wire on the outside edges to provide additional nail points. Three nose wire lower cost product used for exterior corner reinforcing with conventional 3-coat 7/8" stucco. Available in stainless steel to be used with absolute confidence in high humidity and salt air environments. 2 3/8" legs.