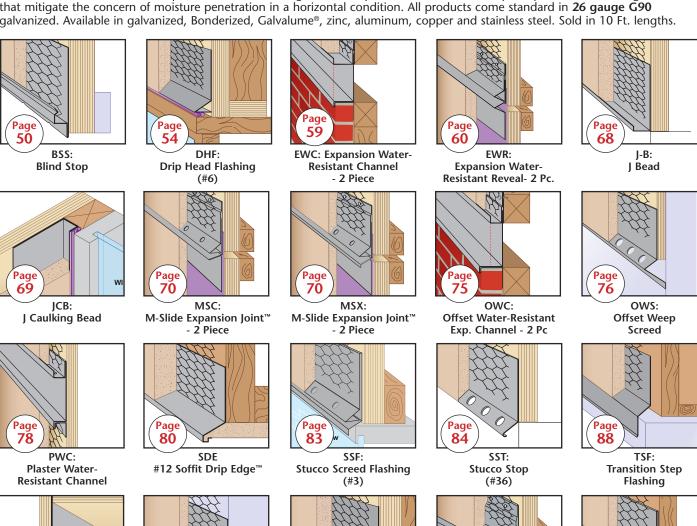

TWM:

T Water-Resistant

Molding

Page 90

W-S:

Weep Screed

. (#7)

Stockton Products offers several profiles for water management and protection. One and two-piece products offer design features that mitigate the concern of moisture penetration in a horizontal condition. All products come standard in 26 gauge G90 galvanized. Available in galvanized, Bonderized, Galvalume®, zinc, aluminum, copper and stainless steel. Sold in 10 Ft. lengths.