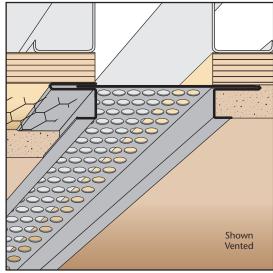

## **DWT: Drywall Wall Trim**

- Special Sizes Available, Contact Customer Service For Details
- **Available With Vent Holes**
- Available in Aluminum (A), Copper (C), Galvanized Steel (GS), Bonderized (BN), Galvalume® (GVM), Stainless Steel (SS) or

(See Our Materials Guide For Details, Page 40)

A multi-functional drywall product that makes a smooth transition from a drywall ceiling to the wall. Includes key holes for drywall mud adhesion.