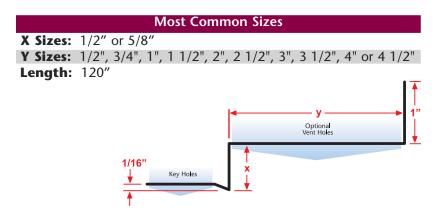

## **DWT: Drywall Wall Trim**

- Special Sizes Available, Contact Customer Service For Details
- **Available With Vent Holes**
- Available in Aluminum (A), Copper (C), Galvanized Steel (GS), Bonderized (BN), Galvalume® (GVM), Stainless Steel (SS) or

(See Our Materials Guide For Details, Page 40)

A multi-functional drywall product that makes a smooth transition from a drywall ceiling to the wall. Includes key holes for drywall mud adhesion.

### **Most Common Part Numbers:**

**DWT012 012C** DWT: X=1/2, Y=1/2, C, 10'

**DWT012V012SS** DWT: X=1/2, 1/8 Vent, Y=1/2, SS, 10<sup>th</sup>

**DWT058 200Z** DWT: X=5/8, Y=2, Z, 10'

DWT: X=5/8, 1/8 Vent, Y=1 1/2, A, 10' **DWT058V112A** 

**DWT058V200SS** DWT: X=5/8, 1/8 Vent, Y=2, SS, 10' **DWT058V212** DWT: X=5/8, 1/8 Vent, Y=2 1/2, GS, 10' **DWT058V300IA** DWT: X=5/8, 1/4 Vent, Y=3, A, 10'

**DWT058V400JA** DWT: X=5/8, 1/4 Vent, Y=4, A, 10'