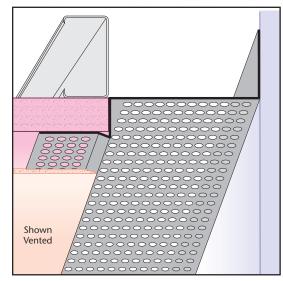

## **DWT: Drywall Wall Trim**

- Special Sizes Available, Contact Customer Service For Details
- **Available With Vent Holes**
- Available in Aluminum (A), Copper (C), Galvanized Steel (GS), Bonderized (BN), Galvalume® (GVM), Stainless Steel (SS) or

(See Our Materials Guide For Details, Page 40)

A multi-functional drywall product that makes a smooth transition from a drywall ceiling to the wall. Includes key holes for drywall mud adhesion.