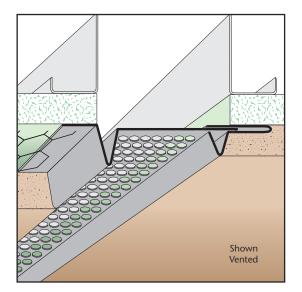

(See Our Materials Guide For Details, Page 40)

Adjustable version of our Offset Reveal Screed that permits movement in a double stud condition and at floor lines. Available vented for air flow.