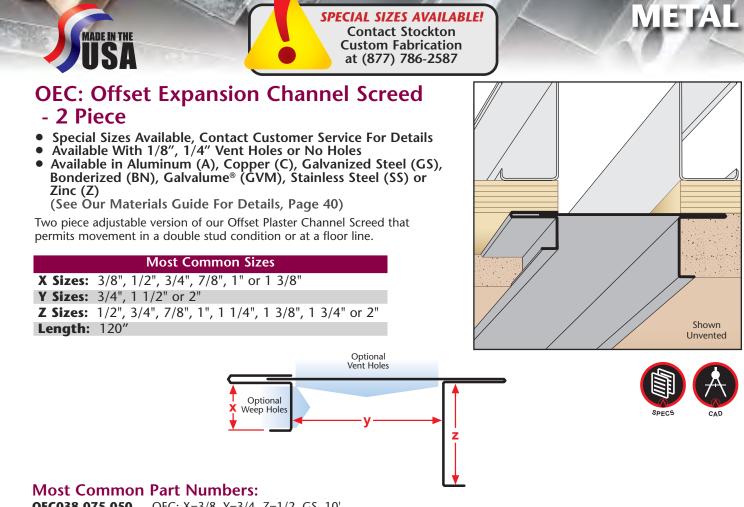

(See Our Materials Guide For Details, Page 40)

Adjustable version of our Offset Reveal Screed that permits movement in a double stud condition and at floor lines. Available vented for air flow.