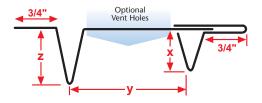

## **Most Common Sizes**

- **X Sizes:** 3/8", 1/2", 3/4", 7/8", 1" or 1 3/8"
- **Y Sizes:** 3/4", 1", 1 1/2", 2", 2 1/2", 3", 3 1/2", 4", 4 1/2", 5", 5 1/2" or 6"
- **Z Sizes:** 1/2", 3/4", 7/8", 1", 1 1/4", 1 1/2", 1 3/4" or 2" Length: 120"