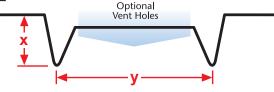

# SVR: Soffit Vent/Reveal Screed

- Special Sizes Available, Contact Customer Service For Details
- Available With 1/8", 1/4" Vent Holes or No Vent
- **Available Curved Upon Request**
- Available in Aluminum (A), Copper (C), Galvanized Steel (GS), Bonderized (BN), Galvalume® (GVM), Stainless Steel (SS) or Zinc (Z)

(See Our Materials Guide For Details, Page 40)

Standard soffit vent provides required perimeter airflow into soffit air space. Also available "non vented" for creating shadow lines/accent stripes in the stucco exterior, while providing crack control.

## Most Common Sizes

**X Sizes:** 3/8", 1/2", 5/8", 3/4", 7/8", 1" or 1 3/8"

**Y Sizes:** 3/4", 1", 1 1/2", 2", 2 1/2", 3", 3 1/2", 4", 4 1/2", 5", 5 1/2" or 6"

**Length:** 120"