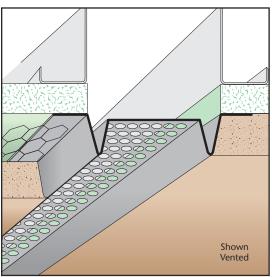

(See Our Materials Guide For Details, Page 40)

Standard soffit vent provides required perimeter airflow into soffit air space. Also available "non vented" for creating shadow lines/accent stripes in the stucco exterior, while providing crack control.