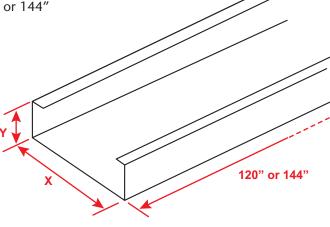

Stockton Products' Custom Stud, produced to ASTM C955 standards, for load-bearing and curtain-wall framing. We offer our custom studs punched to allow conduit installation and wall bridging, or unpunched if preferred. Custom sizes and hole placement is available upon request.

### **Most Common Sizes**

X Sizes: User Defined Y Sizes: User Defined **Length:** 120" or 144"