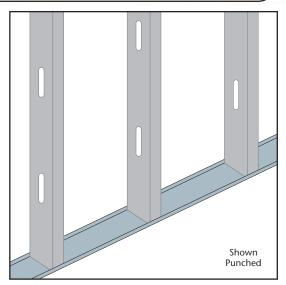

Stockton Products' Custom Stud, produced to ASTM C955 standards, for load-bearing and curtain-wall framing. We offer our custom studs punched to allow conduit installation and wall bridging, or unpunched if preferred. Custom sizes and hole placement is available upon request.