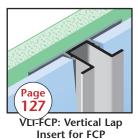

WHD-FCP: Window Head Drip for FCP

F Mold for FCP

 $(\neq)$ Page 118 OC-FCP:

**Outside Corner for FCP** 

VI-FCP: Vertical Insert for FCP

Weep Screed for FCP

VR-FCP: Vertical

www.StocktonProducts.com