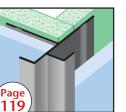

## Fearturing

- 6063 T5 Extruded Aluminum
- Standard Finish Clear Anodized
- Other Finishes Available, Contact Customer Service
- 10' Cut Length

IC-FCP: **Inside Corner for FCP** 

OCG-FCP: **Outside Corner Guard** for FCP