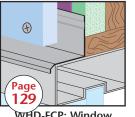

WHD-FCP: Window Head Drip for FCP

F Mold for FCP

 $(\neq)$ Page 118 OC-FCP:

**Outside Corner for FCP** 

VI-FCP: Vertical Insert for FCP

Weep Screed for FCP

VR-FCP: Vertical

www.StocktonProducts.com