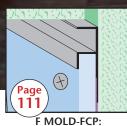

WHD-FCP: Window Head Drip for FCP

F Mold for FCP

 $(\neq)$ Page 118 OC-FCP:

**Outside Corner for FCP** 

VI-FCP: Vertical Insert for FCP

Weep Screed for FCP

VR-FCP: Vertical

www.StocktonProducts.com