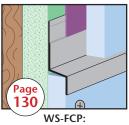

WHD-FCP: Window Head Drip for FCP

F Mold for FCP

 $(\neq)$ Page 118 OC-FCP:

**Outside Corner for FCP** 

VI-FCP: Vertical Insert for FCP

Weep Screed for FCP

VR-FCP: Vertical

www.StocktonProducts.com