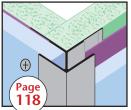

WHD-FCP: Window Head Drip for FCP

F Mold for FCP

 $(\neq)$ Page 118 OC-FCP:

**Outside Corner for FCP** 

VI-FCP: Vertical Insert for FCP

Weep Screed for FCP

VR-FCP: Vertical

www.StocktonProducts.com