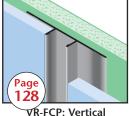

WHD-FCP: Window Head Drip for FCP

F Mold for FCP

 $(\neq)$ Page 118 OC-FCP:

**Outside Corner for FCP** 

VI-FCP: Vertical Insert for FCP

Weep Screed for FCP

VR-FCP: Vertical

www.StocktonProducts.com