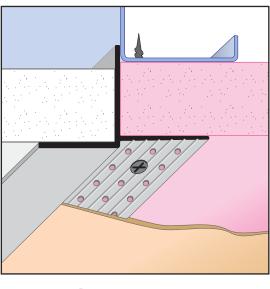

## **DMPT 75: Pocket Trim**

Available in Aluminum Alloy (6063 T-5)

The DMPT Pocket Trim provides a smooth, in-plane transition between a drywall ceiling and an acoustical ceiling, and supports the acoustical ceiling tile. Key holes on the taping flange help key the drywall mud to the Pocket Trim.