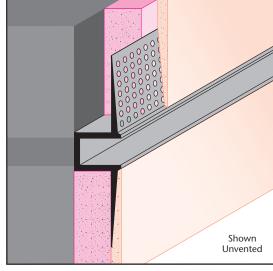

## DRM: Wall Reveal

- Available With 1/8" x 1" Vent Slots or No Vents
- **Available Curved Upon Request**
- Available in Aluminum Alloy (6063 T-5)

A reveal molding with taping flanges that provides a decorative reveal in drywall. This molding is installed after the drywall board, greatly improving installation ease and time. Includes key holes for drywall mud adhesion. Note: Not all X Sizes (Depth) or Y Sizes (Reveal) combinations are available. Please consult with customer service.