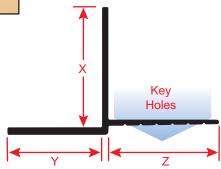

## DRM: Wall Reveal

- Available With 1/8" x 1" Vent Slots or No Vents
- **Available Curved Upon Request**
- Available in Aluminum Alloy (6063 T-5)

A reveal molding with taping flanges that provides a decorative reveal in drywall. This molding is installed after the drywall board, greatly improving installation ease and time. Includes key holes for drywall mud adhesion. Note: Not all X Sizes (Depth) or Y Sizes (Reveal) combinations are available. Please consult with customer service.

#### **Most Common Sizes**

**X Sizes:** 1/4", 1/2" or 5/8"

**Y Sizes:** 1/8", 1/4", 3/8", 1/2", 5/8", 3/4", 1' 1 1/2", 2", or 3",

**Z Sizes:** 7/8"

Length: 10'