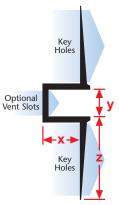

## DRM: Wall Reveal

- Available With 1/8" x 1" Vent Slots or No Vents
- **Available Curved Upon Request**
- Available in Aluminum Alloy (6063 T-5)

A reveal molding with taping flanges that provides a decorative reveal in drywall. This molding is installed after the drywall board, greatly improving installation ease and time. Includes key holes for drywall mud adhesion. Note: Not all X Sizes (Depth) or Y Sizes (Reveal) combinations are available. Please consult with customer service.

#### **Most Common Sizes**

**X Sizes:** 1/4", 1/2" or 5/8"

**Y Sizes:** 1/8", 1/4", 3/8", 1/2", 5/8", 3/4", 1' 1 1/2", 2", or 3",

**Z Sizes:** 7/8"

Length: 10'