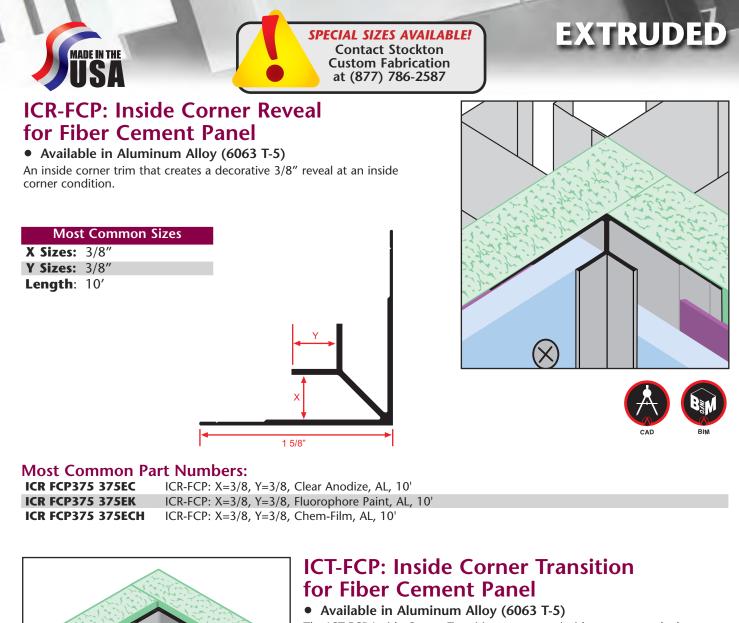

| Most Common Sizes |      |
|-------------------|------|
| X Sizes:          | 3/8″ |
| Y Sizes:          | 3/4″ |
| Length:           | 10′  |
|                   |      |

3/8