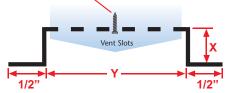

| Most Common |      |
|-------------|------|
| X Sizes:    | 3/4″ |
| Y Sizes:    | 4″   |
| Length:     | 10′  |

INSTALLATION Screw through vent slot To joists for fastening. Use a 3/4" #10 hex head screw.