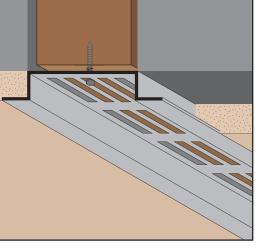

## SB-FCP: Starter Base for Fiber Cement Panel

## • Available in Aluminum Alloy (6063 T-5)

A functional starter trim piece for the fiber cement panel that also provides a weep point for moisture.