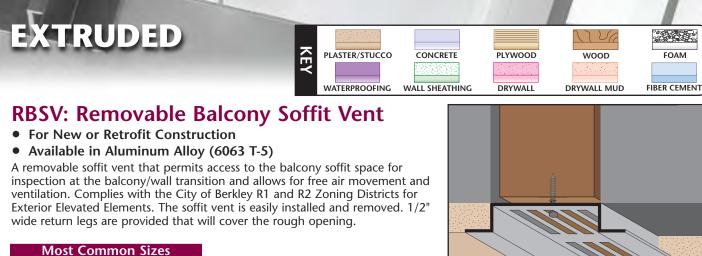

| Most Common |      |
|-------------|------|
| X Sizes:    | 3/4″ |
| Y Sizes:    | 4″   |
| Length:     | 10′  |

INSTALLATION Screw through vent slot To joists for fastening. Use a 3/4" #10 hex head screw.