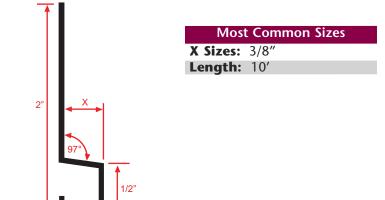

## SB-FCP: Starter Base for Fiber Cement Panel

## • Available in Aluminum Alloy (6063 T-5)

A functional starter trim piece for the fiber cement panel that also provides a weep point for moisture.

## Most Common Part Numbers:

| SB FCP EC  | SB-FCP: X=3/8, Clear Anodize, AL, 10' |
|------------|---------------------------------------|
| SB FCP ECH | SB-FCP: X=3/8, Chem-Film, AL, 10'     |
| SB FCP EP  | SB-FCP: X=3/8, Powder Coated, AL, 10' |