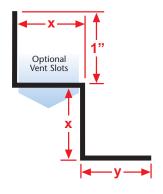

### WRM: "W" Reveal Molding

- Available With Vents or No Vents
- Available in Aluminum Alloy (6063 T-5)

"W" style molding that creates a reveal at a wall and suspended/acoustical ceiling transition.

#### **Most Common Sizes**

X Sizes: 3/4" Y Sizes: 3/4" Length: 10'

#### **Most Common Part Numbers:**

**WRM75 75EC** WRM: X=3/4, Y=3/4, Clear Anodize, AL, 10'