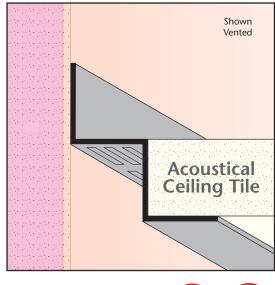

### WRM: "W" Reveal Molding

- Available With Vents or No Vents
- Available in Aluminum Alloy (6063 T-5)

"W" style molding that creates a reveal at a wall and suspended/acoustical ceiling transition.