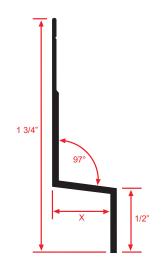

# WS-FCP: Weep Screed for Fiber Cement Panel

• Available in Aluminum Alloy (6063 T-5)

A decorative reveal that creates a weep point that allows moisture to weep out and away from the fiber cement panels.

Most Common Sizes
X Sizes: 1/2"

**Length:** 10'

#### **Most Common Part Numbers:**

**WS FCP50 50EC** WS-FCP: X=1/2, Clear Anodize, AL, 10' WS FCP50 50ECH WS-FCP: X=1/2, Chem-Film, AL, 10' WS FCP50 50EP WS-FCP: X=1/2, Powder Coated, AL, 10' WS-FCP: X=1/2, Stripped Finish, AL, 10'