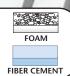

# WS-FCP: Weep Screed for Fiber Cement Panel

• Available in Aluminum Alloy (6063 T-5)

A decorative reveal that creates a weep point that allows moisture to weep out and away from the fiber cement panels.