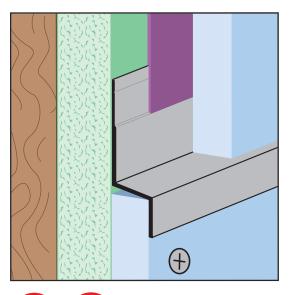

### WRM: "W" Reveal Molding

- Available With Vents or No Vents
- Available in Aluminum Alloy (6063 T-5)

"W" style molding that creates a reveal at a wall and suspended/acoustical ceiling transition.