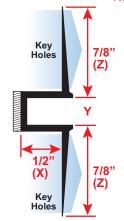

## **Most Common Sizes**

**Y Sizes:** 1/4", 1/2", 3/4", 1"

Length: 10'

# **Most Common Part Numbers:**

DRM-RR 50-25 X: 1/2", Y: 1/4", Z: 7/8", 10'
DRM-RR 50-50 X: 1/2", Y: 1/2", Z: 7/8", 10'
DRM-RR 50-75 X: 1/2", Y: 3/4", Z: 7/8", 10'
DRM-RR 50-100 X: 1/2", Y: 1", Z: 7/8", 10'