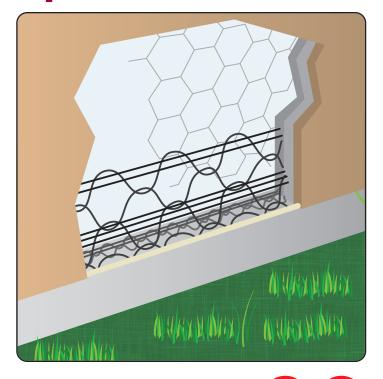

# PNWA: Plastic Nose WeepAid®

- Available In 7/8" and 1 1/2" Flange
- Available in Galvanized

Designed to act as a foundation screed for conventional 3-coat 7/8" stucco, WeepAid® maximizes the weep area and reduces the opportunity for stucco to stain or crack. Easy to tailor and trim. Comes with a non-rust high impact PVC nose. Can be used to form pop-outs around windows and doors as well as other "Ginger-Bread" details. Recommended for use with acrylic finishes.