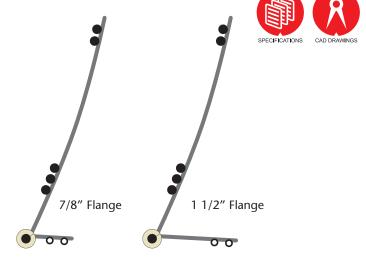

# PNWA: Plastic Nose WeepAid®

- Available In 7/8" and 1 1/2" Flange
- Available in Galvanized

Designed to act as a foundation screed for conventional 3-coat 7/8" stucco, WeepAid® maximizes the weep area and reduces the opportunity for stucco to stain or crack. Easy to tailor and trim. Comes with a non-rust high impact PVC nose. Can be used to form pop-outs around windows and doors as well as other "Ginger-Bread" details. Recommended for use with acrylic finishes.

# **Most Common Part Numbers:**

**PNWA7810** PNWA: 7/8", GS, 10' PNWA11210 PNWA: 1 1/2", GS, 10'

**Note:** Standard length is 10 feet. Additional lengths available upon request.

|       | Company:   | QTY:            | PO Number:   |
|-------|------------|-----------------|--------------|
| П     | Name:      | Material/Gauge: | Job/Project: |
|       | Address:   | Length:         | Notes:       |
| 0     | City:      |                 |              |
| QUOTE | State/ZIP: |                 |              |
| 0     | Phone:     |                 |              |
|       | eMail:     |                 |              |