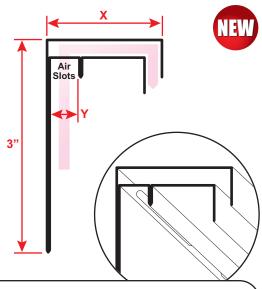

### **Most Common Sizes**

**X Sizes:** 1 5/8" Y Sizes: User Defined Length: 120"