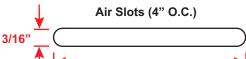

The Top Vent Stucco Screed is a single piece vented plaster stop specifically designed to be used with drainage mat to efficiently allow water vapor to escape through the concealed air slots.

The Top Vent Stucco Screed is fully customizable to be used with any ground size (stucco depth) or drainage mat thickness per IBC 2510.6.1