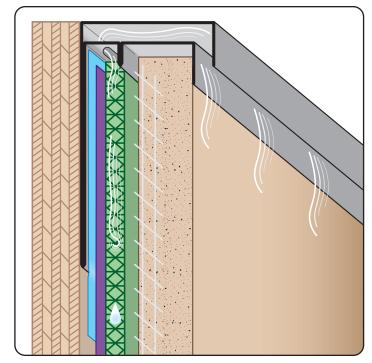

The Top Vent Stucco Screed is a single piece vented plaster stop specifically designed to be used with drainage mat to efficiently allow water vapor to escape through the concealed air slots.

The Top Vent Stucco Screed is fully customizable to be used with any ground size (stucco depth) or drainage mat thickness per IBC 2510.6.1

The Top Vent Stucco Screed is an ideal companion piece to use with Stockton's Tru-Weep™ line of stucco accessories.