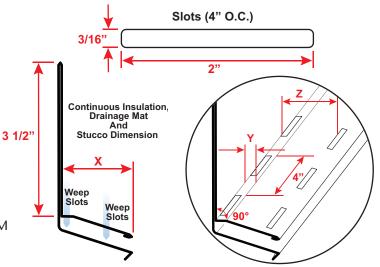

## **TWHJ-CI:** Tru-Weep™ #9 Horizontal Control Joint

- Custom Sizes Available, Contact Customer Service For Details
- Complies With IBC 2021 Drainage Mat Requirement For Stucco Systems
- Included 3/16 x 2" Weep Slots
- Available in Aluminum (A), Copper (C), Galvanized Steel (GS), Bonderized (BN), Stainless Steel (SS) or Zinc (Z)

## **Most Common Sizes**

X Sizes: 1", 1 1/8", 1 1/4", 1 1/2"

Y Sizes: User Defined Z Sizes: User Defined

Length: 120"