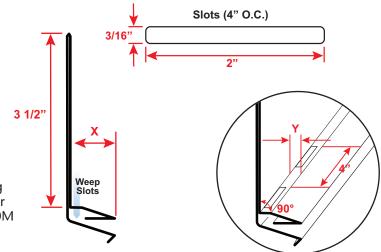

## **TWHJ:** Tru-Weep™ #9 Horizontal Control Joint

- Custom Sizes Available, Contact Customer Service For Details
- Included 3/16 x 2" Weep Slots
- Available in Aluminum (A), Copper (C), Galvanized Steel (GS), Bonderized (BN), Stainless Steel (SS) or Zinc (Z)

The Tru-Weep™ Horizontal Control Joint is a single piece horizontal control joint specifically designed to be used with drainage mat. Weep slots are located along the back of the sloped leg in alignment with the drainage mat to allow water to efficiently exit the stucco assembly.

## **Most Common Sizes**

**X Sizes:** 1", 1 1/8", 1 1/4", 1 1/2"

Y Sizes: User Defined Length: 120"