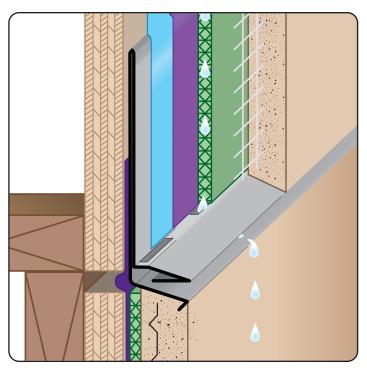

The Tru-Weep™ Horizontal Control Joint is a single piece horizontal control joint specifically designed to be used with drainage mat. Weep slots are located along the back of the sloped leg in alignment with the drainage mat to allow water to efficiently exit the stucco assembly.