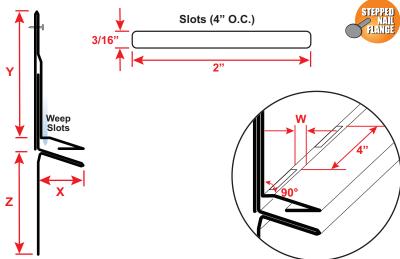

## **TWMSC:** Tru-Weep<sup>™</sup> M-Slide Expansion Joint®

- Custom Sizes Available, Contact Customer Service For Details
- Included 3/16 x 2" Weep Slots
- Available in Aluminum (A), Copper (C), Galvanized Steel (GS), Bonderized (BN), Stainless Steel (SS) or Zinc (Z)
- US Patent 7,673,421 B2

## **Most Common Sizes**

W Sizes: User Defined

**X Sizes:** 1", 1 1/8", 1 1/4", 1 1/2"

Y Sizes: 2 1/2", 3", 3 1/2"
Z Sizes: 2 1/2", 3", 3 1/2"

**2 312es:** 2 1/2 , 3 , 3 1/

Length: 120"