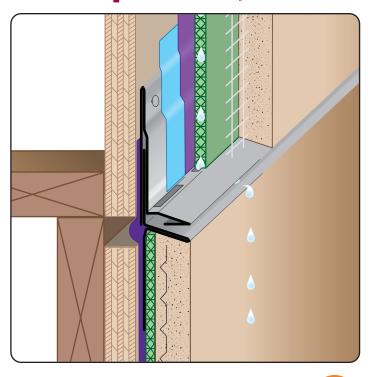

The Tru-Weep™ M-Slide Expansion Joint® accessory is specifically designed to be used with drainage mat. Weep slots are located along the back of the sloped leg in alignment with the drainage mat to allow water to efficiently exit the stucco assembly.