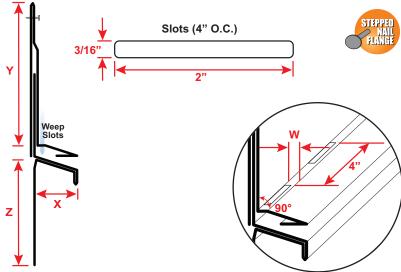

## **TWMSX:** Tru-Weep<sup>™</sup> M-Slide Expansion Joint<sup>®</sup>

- Custom Sizes Available, Contact Customer Service For Details
- Included 3/16 x 2" Weep Slots
- Available in Aluminum (A), Copper (C), Galvanized Steel (GS), Bonderized (BN), Stainless Steel (SS) or Zinc (Z)
- US Patent 7,673,421 B2

The Tru-Weep™ M-Slide Expansion Joint® accessory is specifically designed to be used with drainage mat. Weep slots are located along the back of the sloped leg in alignment with the drainage mat to allow water to efficiently exit the stucco assembly.

## **Most Common Sizes**

W Sizes: User Defined

**X Sizes:** 1", 1 1/8", 1 1/4", 1 1/2"

Y Sizes: 2 1/2", 3", 3 1/2"
7 Sizes: 2 1/2", 3", 3 1/2"

**Z Sizes:** 2 1/2", 3", 3 1/2"

**Length:** 120"