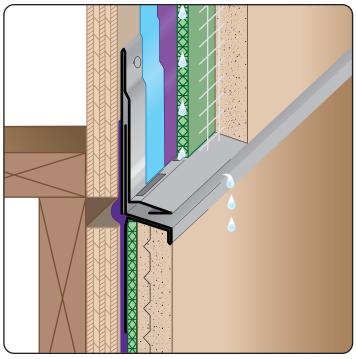

The Tru-Weep™ M-Slide Expansion Joint® accessory is specifically designed to be used with drainage mat. Weep slots are located along the back of the sloped leg in alignment with the drainage mat to allow water to efficiently exit the stucco assembly.