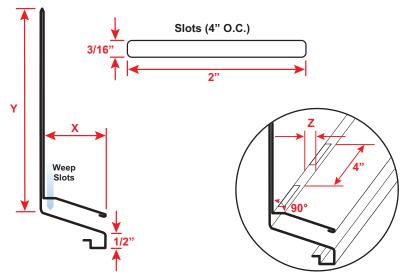

## **TWSD: Tru-Weep™ Soffit Drip**

- Custom Sizes Available, Contact Customer Service For Details
- Included 3/16 x 2" Weep Slots
- Available in Aluminum (A), Copper (C), Galvanized Steel (GS), Bonderized (BN), Stainless Steel (SS) or Zinc (Z)

## **Most Common Sizes**

**X Sizes:** 1", 1 1/8", 1 1/4", 1 1/2"

Y Sizes: 3 1/2", 4"
Z Sizes: User Defined
Length: 120"