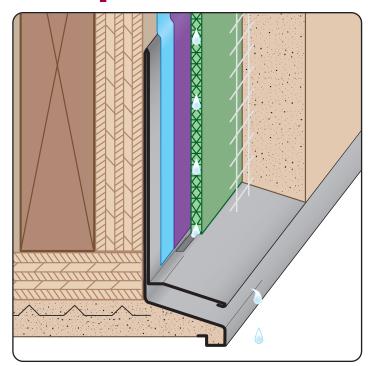

The Tru-Weep™ Soffit Drip is a customizable soffit drip edge specifically designed to be used with drain mat stucco assemblies. Weep slots are located along the back of the sloped leg in alignment with the drainage mat to allow water to efficiently exit the stucco assembly.